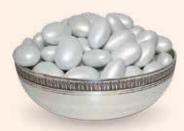

Net: **4000**g/ **141.09**oz Product Code: **1313** CHOCOLATE ALMOND DRAGEE - BLUE PEARL

Net: **4000**g/ **141.09**oz Product Code: **1302** CHOCOLATE ALMOND DRAGEE - WHITE PEARL

Net: **4000**g/ **141.09**oz Product Code: **1303** CHOCOLATE ALMOND DRAGEE - BRONZE PEARL