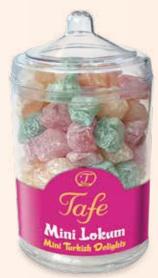

### **PREMIUM COOKIES**

Net: **225**g/ **7.94**oz Product Code: **222 WALNUT** COOKIES Net: **225**g/ **7.94**oz Product Code: **213 PISTACHIO** COOKIES

Net: **200**g/ **7.05**oz Product Code: **510 MIXED FRUIT** TURKISH DELIGHT