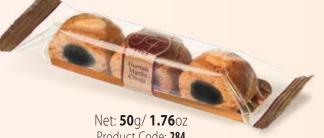

Product Code: 284
ALMOND COOKIES with DATES

Net: **250**g/ **8.82**oz Product Code: **288** ALMOND COOKIES with **DATES** 