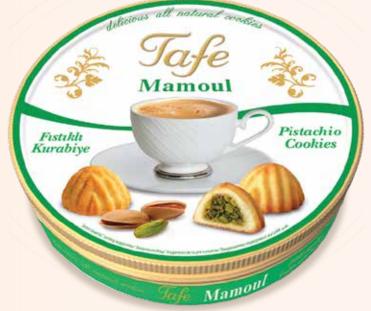

### **PREMIUM COOKIES**

Net: **225**g/ **7.94**oz Product Code: **222 WALNUT** COOKIES Net: **225**g/ **7.94**oz Product Code: **213 PISTACHIO** COOKIES

Net: **200**g/ **7.05**oz Product Code: **510 MIXED FRUIT** TURKISH DELIGHT