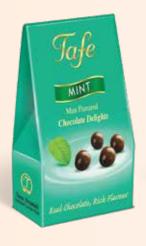

Net: **60**g/ **2.12**oz Product Code: **1249** CHOCOLATE DELIGHTS WITH **MOCHA COFFEE** 

Net: **60**g/ **2.12**oz Product Code: **1246** CHOCOLATE DELIGHTS with **ORANGE** 

Net: **60**g/ **2.12**oz Product Code: **1248** CHOCOLATE DELIGHTS WITH **MINT** 