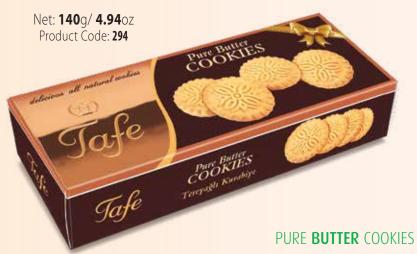

#### **PREMIUM COOKIES**

**140**g/**4.94**oz - **300**g/**10.58**oz Product Code: **283/282** ALMOND COOKIES with **DATES** 

Net: **140**g/ **4.94**oz Product Code: **391** ALMOND COOKIES with **FIGS** 