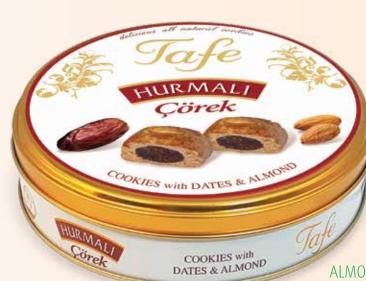

#### **PREMIUM COOKIES**

**140**g/**4.94**oz - **300**g/**10.58**oz Product Code: **283/282** ALMOND COOKIES with **DATES** 

Net: **140**g/ **4.94**oz Product Code: **391** ALMOND COOKIES with **FIGS** 

Product Code: 284
ALMOND COOKIES with DATES

Net: **250**g/ **8.82**oz Product Code: **288** ALMOND COOKIES with **DATES** 