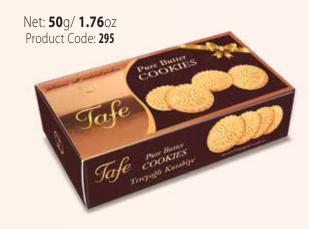

## **BULK PRODUCTS**

Net: **3000**g/ **105.82**oz Product Code: **256 - 257 (Salted)** SPICY MARDIN COOKIES

Net: **3000**g/ **105.82**oz Product Code: **293** BUTTER COOKIES

Net: **3000**g/ **105.82**oz Product Code: **366** ALMOND COOKIES with RAISIN