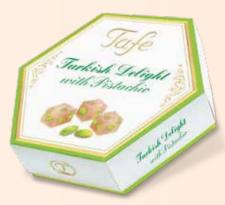

Net: **180**g/ **6.35**oz Product Code: **607** TURKISH DELIGHT with **PISTACHIO** 

Net: **180**g/ **6.35**oz Product Code: **614** TURKISH DELIGHT with **HAZELNUT** 

Net: **300**g/ **10.58**oz Product Code: **403 ROSE FLAVORED** TURKISH DELIGHT