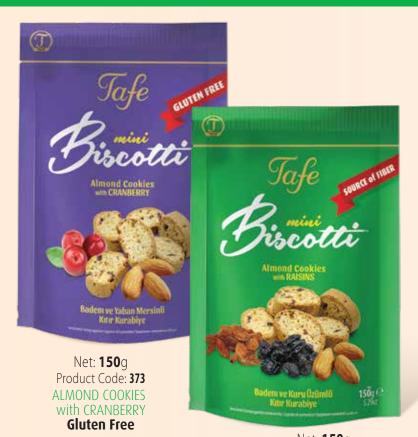

#### **BISCOTTI ALMOND COOKIES**

Net: **50**g
Product Code: **374**ALMOND COOKIES with CRANBERRY **Gluten Free** 

Safe No sucar ADDED

Biscotti

Biscotti

Biscotti

Biscotti

Crist Cookie with Administs Ruden

Administ Ruden

Cotone Cookies with

Net: **120**g
Product Code: **351**ALMOND COOKIES with RAISIN- **Fiber Rich** 

Net: 120g/60g
Product Code: 371/372
ALMOND COOKIES with CRANBERRY-Gluten Free