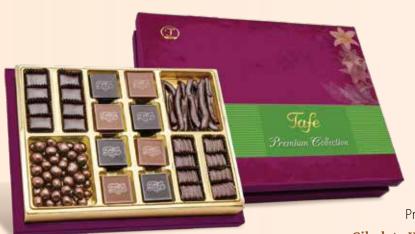

# Premium Assorted

Çikolatalı Badem Draje - Sedefli Gold (110g) Sütlü Madlen Çikolata (145g) Bitter Madlen Çikolata (145g)

GLUTEN FREE GIFT BOXES