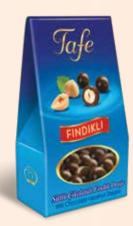

#### **ASSORTED BARS**

Net: **55**g/ **1.94**oz Product Code: **801 PISTACHIO** CHOCOLATE BAR

Product Code: 804

Badelin

**33**g - **50**g Product Code: **311/312** CHOCOLATE COATED **MARZIPAN** 

Net: **20**g/ **0.7**oz x **70**pcs. Product Code: **819** 