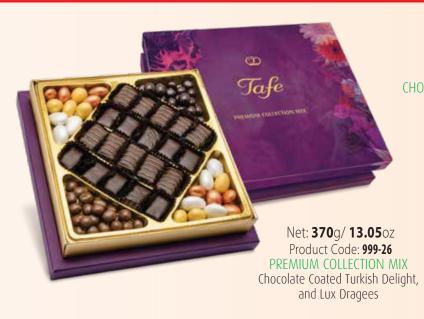

Net: **175**g/ **6.17**oz Product Code: **852** 

Net: 420g/ 14.11oz
Product Code: 881
GOURMET SELECTION
Chocolate Coated Dates and Turkish Delight,
Lux Dragees

Net: **400**g/ **14.11**oz
Product Code: **671**TRADITIONAL SWEETS
(Almond Dragee and Mixed Turkish Delight)