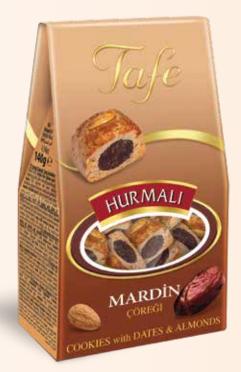

#### **PREMIUM COOKIES**

**140**g/**4.94**oz - **300**g/**10.58**oz Product Code: **283/282** ALMOND COOKIES with **DATES** 

Net: **140**g/ **4.94**oz Product Code: **391** ALMOND COOKIES with **FIGS** 