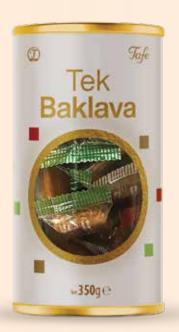

Net: **3000**g/ **105.82**oz Product Code: **285** COOKIES with DATES & ALMOND

Net: **3000**g/ **105.82**oz Product Code: **204** ORANGES COOKIES

Net: **3000**g/ **105.82**oz Product Code: **115** TEK BAKLAVA