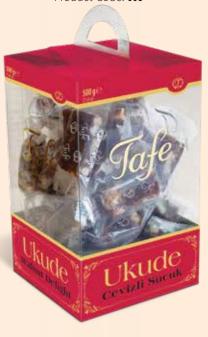

UKUDE **WALNUT** DELIGHT

Net: **500**g/ **17.64**oz Product Code: 672 UKUDE **WALNUT** DELIGHT

**120**g/ **4.23**oz - **240**g/ **8.46**oz Product Code: 1241 / 1239 ASSORTED **ALMOND** PEARL DRAGEES

**120**g/ **4.23**oz - **225**g/ **7.94**oz Product Code: **1137 / 1139** CHOCOLATE COATED MIX DRAGEES (Hazelnut, Orange Peel, Mint Delight)