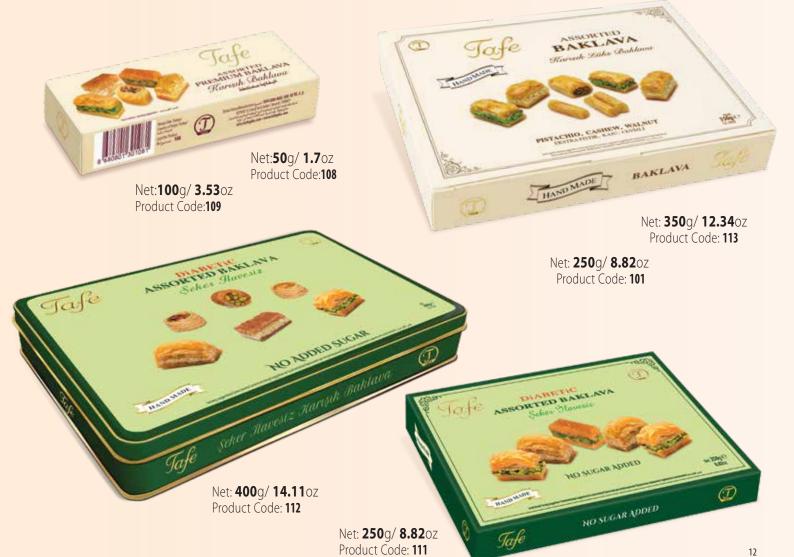

#### **BAKLAVA**

### **BAKLAVA**

Net:**350**g/ **12.35**oz Product Code:**116** 

Net:**125**g/ **4.41**oz Product Code:**117** 

Net:**40**g/ **1.41**oz Product Code:**118** 