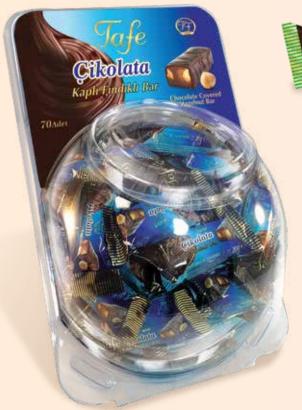

#### **ASSORTED BARS**

Net: **55**g/ **1.94**oz Product Code: **801 PISTACHIO** CHOCOLATE BAR

Product Code: 804

Badelin

**33**g - **50**g Product Code: **311/312** CHOCOLATE COATED **MARZIPAN** 

Net: **20**g/ **0.7**oz x **70**pcs. Product Code: **819** 