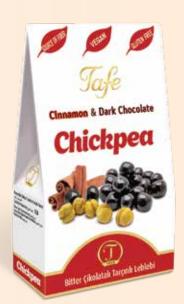

Net: **80**g Product Code: **1129** CHICKPEAS with **COFFEE** DARK CHOCOLATE

Net: **80**g/ **2.82**oz Product Code: **1127** CHICKPEAS with **COCONUT** & DARK CHOCOLATE

Net: **80**g/ **2.82**oz Product Code: **1128** CHICKPEAS with **CINNAMON** DARK CHOCOLATE