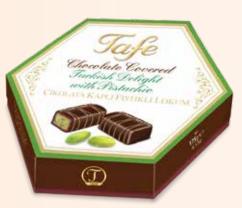

#### **GIFT BOXES**

Net: **110**g/ **3.88**oz
Product Code: **810**CHOCOLATE COATED
TURKISH DELIGHT with **PISTACHIO** 

Net: **150**g/ **5.29**oz Product Code: **492** MINI **FRUIT DELIGHT** 

Net: **60**g/ **2.12**oz Product Code: **1178** MILK CHOCOLATE **HAZELNUT** DRAGEES

300g/10.58oz 500g/17.64oz Product Code: 803 Product Code: 805 CHOCOLATE COATED TURKISH DELIGHT with PISTACHIO

Net: **175**g/ **6.17**oz Product Code: **808** CHOCOLATE COATED TURKISH DELIGHT with **PISTACHIO**  GIFT BOXES GLUTEN FREE