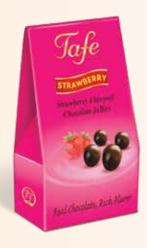

Net: **60**g/ **2.12**oz Product Code: **1247** CHOCOLATE DELIGHTS with **STRAWBERRY** 