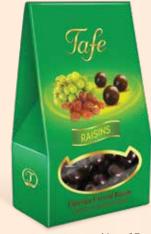

# **CHOCOLATE COATED FRUITS**

Net: **65**g/ **2.29**oz Product Code: **1166** CHOCOLATE COATED **RAISINS** 

Net: **65**g/ **2.29**oz Product Code: **866** CHOCOLATE COATED **ORANGE** PEELS

Net: **65**g/ **2.29**oz Product Code: **1156** CHOCOLATE COATED **COCONUT** 