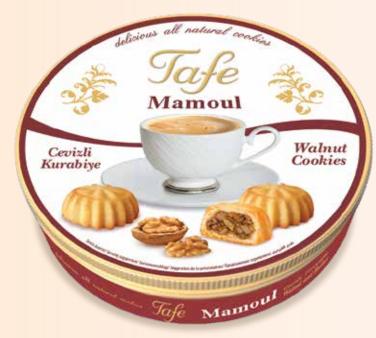

### **PREMIUM COOKIES**

Net: **225**g/ **7.94**oz Product Code: **222 WALNUT** COOKIES Net: **225**g/ **7.94**oz Product Code: **213 PISTACHIO** COOKIES

Net: **200**g/ **7.05**oz Product Code: **510 MIXED FRUIT** TURKISH DELIGHT