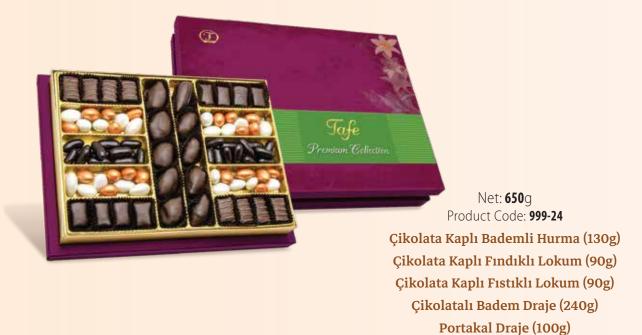

# Premium Collection Delight

Net: **550**g Product Code: **999-23** 

Çikolata Kaplı Fındıklı Lokum (87g) Çikolata Kaplı Fıstıklı Lokum (87g) Bitter Madlen Çikolata (95g) Sütlü Madlen Çikolata (95g) Çikolata Kaplı Portakal Çubukları (86g) Moka Kahveli Lokum Draje (100g) GIFT BOXES GLUTEN FREE