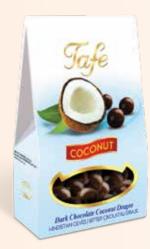

# **CHOCOLATE COATED FRUITS**

Net: **65**g/ **2.29**oz Product Code: **1166** CHOCOLATE COATED **RAISINS** 

Net: **65**g/ **2.29**oz Product Code: **866** CHOCOLATE COATED **ORANGE** PEELS

Net: **65**g/ **2.29**oz Product Code: **1156** CHOCOLATE COATED **COCONUT** 