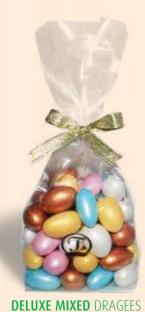

UKUDE **WALNUT** DELIGHT

Net: **500**g/ **17.64**oz Product Code: 672 UKUDE **WALNUT** DELIGHT

**120**g/ **4.23**oz - **240**g/ **8.46**oz Product Code: 1241 / 1239 ASSORTED **ALMOND** PEARL DRAGEES

**120**g/ **4.23**oz - **225**g/ **7.94**oz Product Code: **1137 / 1139** CHOCOLATE COATED MIX DRAGEES (Hazelnut, Orange Peel, Mint Delight)

120g/ 4.23oz - 225g/ 7.94oz Product Code: **1236 / 1237** ASSORTED **ALMOND** PEARL DRAGEES

Net: 100g/ 3.53oz Product Code: 1250 MOCCHA & MINT CHOCOLATE DELIGHTS

Net: **150**g/ **5.29**oz Product Code: **1254 MOCCHA** & **MINT** CHOCOLATE DELIGHTS