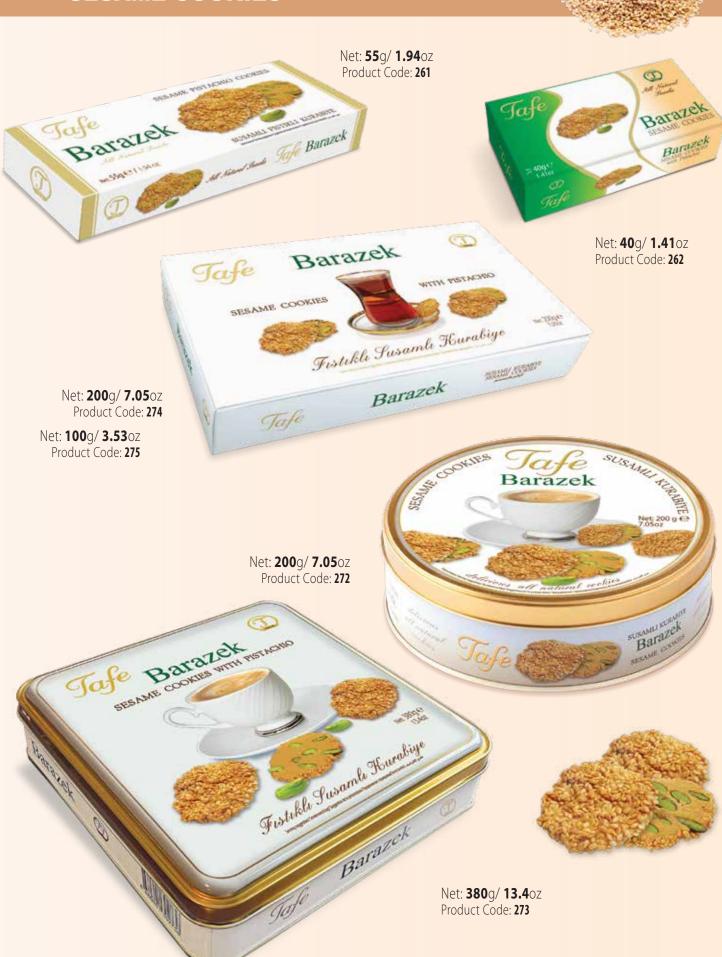

FFEE** 



Net: **100**g Product Code: **1013** DATE & NUT BALLS with **COCOA POWDER** 



Net: **80**g Product Code: **1129** CHICKPEAS with **COFFEE** DARK CHOCOLATE



Net: **80**g/ **2.82**oz Product Code: **1127** CHICKPEAS with **COCONUT** & DARK CHOCOLATE



Net: **80**g/ **2.82**oz Product Code: **1128** CHICKPEAS with **CINNAMON** DARK CHOCOLATE

#### **BISCOTTI ALMOND COOKIES**









Net: **50**g
Product Code: **374**ALMOND COOKIES with CRANBERRY **Gluten Free** 



Safe No sucar ADDED

Biscotti

Biscotti

Biscotti

Biscotti

Crist Cookie with Administs Ruden

Administ Ruden

Cotone Cookies with

Net: **120**g
Product Code: **351**ALMOND COOKIES with RAISIN- **Fiber Rich** 

Net: 120g/60g
Product Code: 371/372
ALMOND COOKIES with CRANBERRY-Gluten Free

### **SESAME COOKIES**



# **CHOCOLATE COATED FRUITS**







Net: **65**g/ **2.29**oz Product Code: **1166** CHOCOLATE COATED **RAISINS** 



Net: **65**g/ **2.29**oz Product Code: **866** CHOCOLATE COATED **ORANGE** PEELS



Net: **65**g/ **2.29**oz Product Code: **1156** CHOCOLATE COATED **COCONUT** 

#### **PREMIUM COOKIES**





**140**g/**4.94**oz - **300**g/**10.58**oz Product Code: **283/282** ALMOND COOKIES with **DATES** 



Net: **140**g/ **4.94**oz Product Code: **391** ALMOND COOKIES with **FIGS** 



Product Code: 284
ALMOND COOKIES with DATES



Net: **250**g/ **8.82**oz Product Code: **288** ALMOND COOKIES with **DATES** 



# W

### **PREMIUM COOKIES**











Net: **225**g/ **7.94**oz Product Code: **222 WALNUT** COOKIES Net: **225**g/ **7.94**oz Product Code: **213 PISTACHIO** COOKIES



Ne