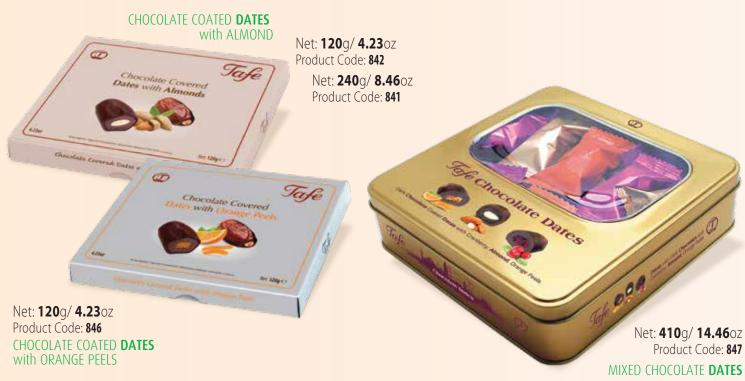

#### **PREMIUM COOKIES**

**140**g/**4.94**oz - **300**g/**10.58**oz Product Code: **283/282** ALMOND COOKIES with **DATES** 

Net: **140**g/ **4.94**oz Product Code: **391** ALMOND COOKIES with **FIGS** 

Product Code: 284
ALMOND COOKIES with DATES

Net: **250**g/ **8.82**oz Product Code: **288** ALMOND COOKIES with **DATES** 