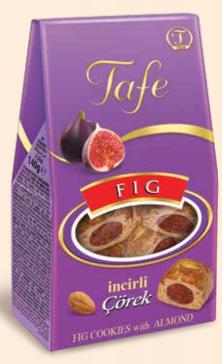

#### **PREMIUM COOKIES**

**140**g/**4.94**oz - **300**g/**10.58**oz Product Code: **283/282** ALMOND COOKIES with **DATES** 

Net: **140**g/ **4.94**oz Product Code: **391** ALMOND COOKIES with **FIGS** 