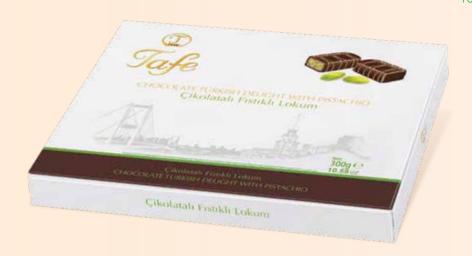

300g/10.58oz 500g/17.64oz Product Code: 803 Product Code: 805 CHOCOLATE COATED TURKISH DELIGHT with PISTACHIO

Net: **175**g/ **6.17**oz Product Code: **808** CHOCOLATE COATED TURKISH DELIGHT with **PISTACHIO**  GIFT BOXES GLUTEN FREE