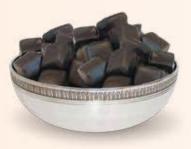

# **CHOCOLATE COATED FRUITS**

Net: **65**g/ **2.29**oz Product Code: **1166** CHOCOLATE COATED **RAISINS** 

Net: **65**g/ **2.29**oz Product Code: **866** CHOCOLATE COATED **ORANGE** PEELS

Net: **65**g/ **2.29**oz Product Code: **1156** CHOCOLATE COATED **COCONUT** 