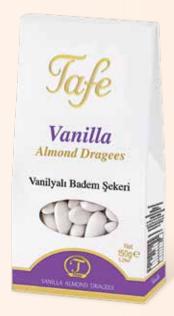

#### **MARDIN DELIGHTS**

**160**g/ **5.64**oz Product Code: **246** 

Net: **40**g/ **1.4**oz Product Code: **243** 

Net: **330**g/ **11.64**oz Product Code: **252** 

Product Code: **253** 

Net: 150/5.29ozg Product Code: 1016 VANILLA FLAVOURED ALMOND DRAGEES