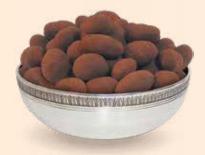

# **CHOCOLATE COATED FRUITS**

Net: **65**g/ **2.29**oz Product Code: **1166** CHOCOLATE COATED **RAISINS** 

Net: **65**g/ **2.29**oz Product Code: **866** CHOCOLATE COATED **ORANGE** PEELS

Net: **65**g/ **2.29**oz Product Code: **1156** CHOCOLATE COATED **COCONUT** 