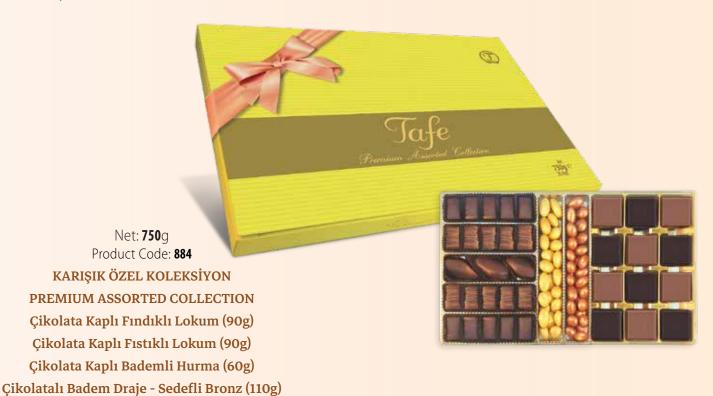

# Premium Assorted

Çikolatalı Badem Draje - Sedefli Gold (110g) Sütlü Madlen Çikolata (145g) Bitter Madlen Çikolata (145g)

GLUTEN FREE GIFT BOXES