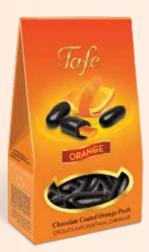

# **CHOCOLATE COATED FRUITS**

Net: **65**g/ **2.29**oz Product Code: **1166** CHOCOLATE COATED **RAISINS** 

Net: **65**g/ **2.29**oz Product Code: **866** CHOCOLATE COATED **ORANGE** PEELS

Net: **65**g/ **2.29**oz Product Code: **1156** CHOCOLATE COATED **COCONUT** 